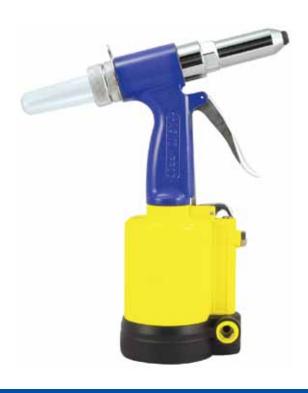

# Model # PR36

# Air Riveter - 3/32", 1/8", 5/32", and 3/16" Capacity

#### **FEATURES:**

- Includes the following nosepieces: 3/16" (4.8mm), 5/32" (4mm), 1/8" (3.2mm), 3/32" (2.4mm)
- Performs well at any angle
- · Gets into hard-to-reach areas

#### **SPECIFICATIONS:**

Rivet Capacity: 3/16"

Overall Length: 10-7/8" (280mm)

Net Weight: 3-1/2lbs. (1.6kg)

Stroke: 15mm
Motor: 1/2hp
Air Inlet Thread NPT: 1/4"
Air Hogo I D. Sizo: 2/9" (1/4"

Air Hose I.D. Size: 3/8" (10mm)
Avg. Air Consumption: 2.320 Liter/Stroke
Air Pressure: 90-120psi